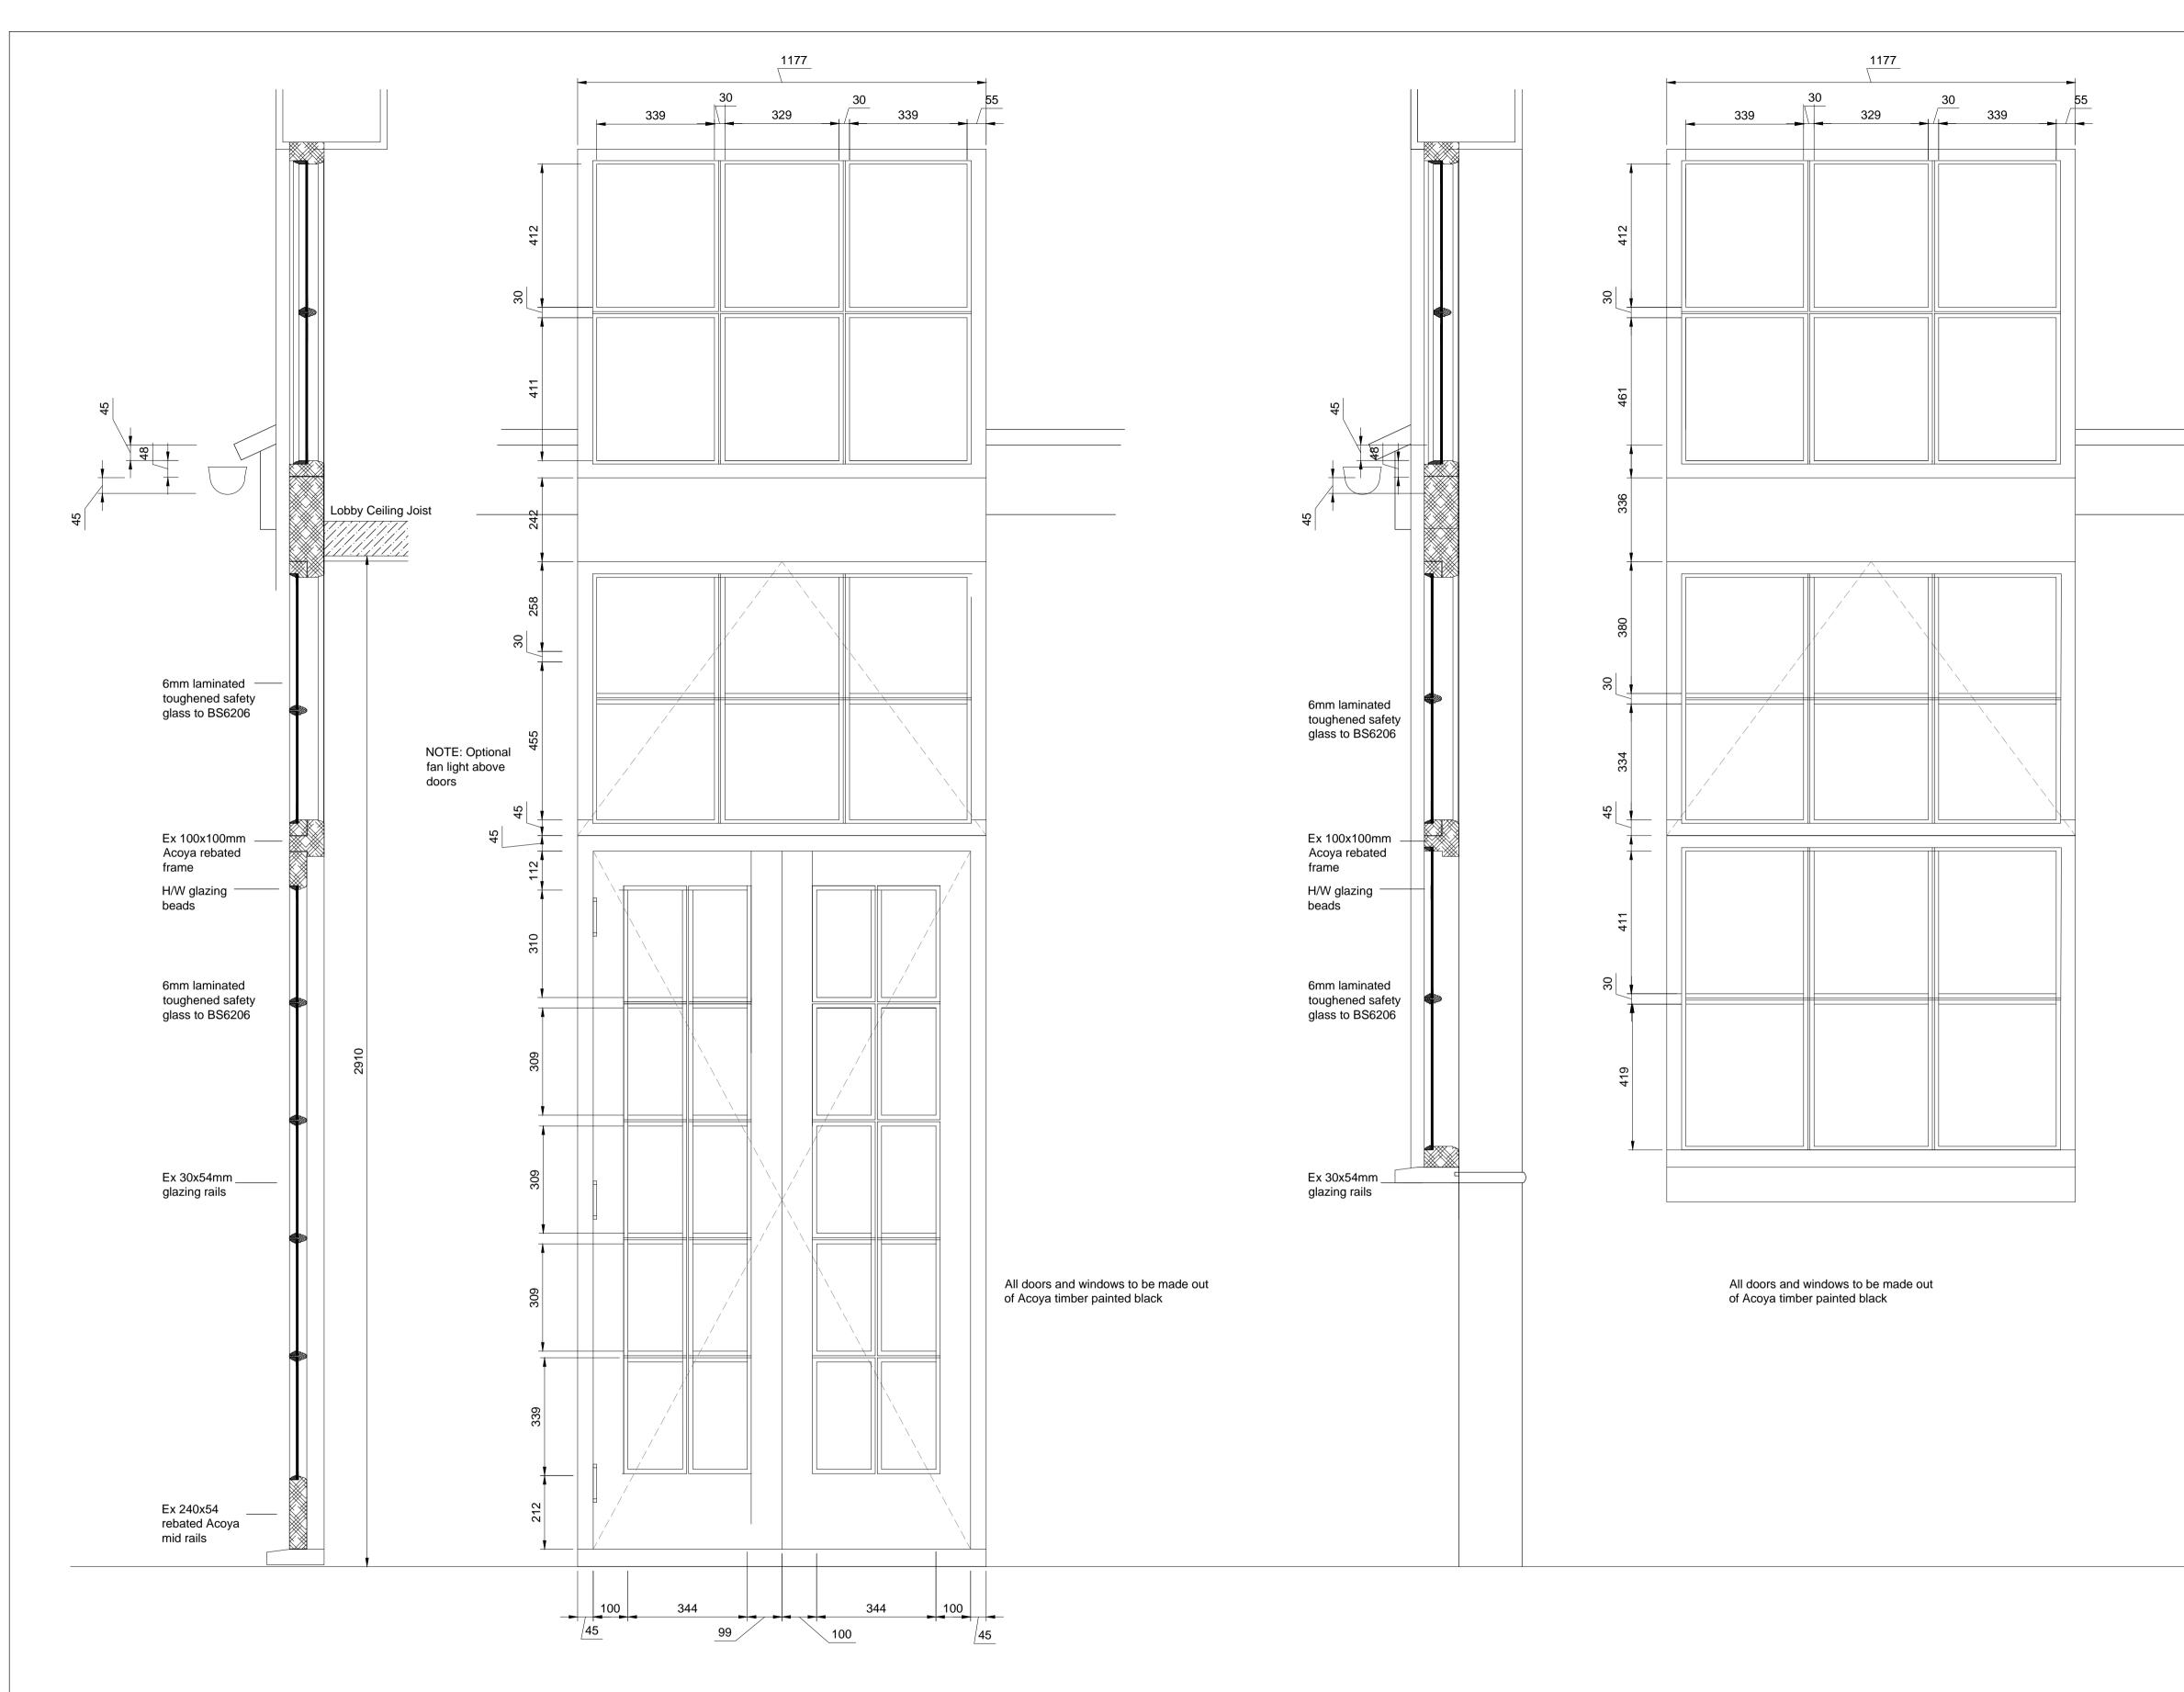

## Full Height Door Detail

Scale 1:10

Window Detail Scale 1:10 The contractor is to check and verify all building and site dimensions, levels, and sewer invert levels at connection points before work starts.